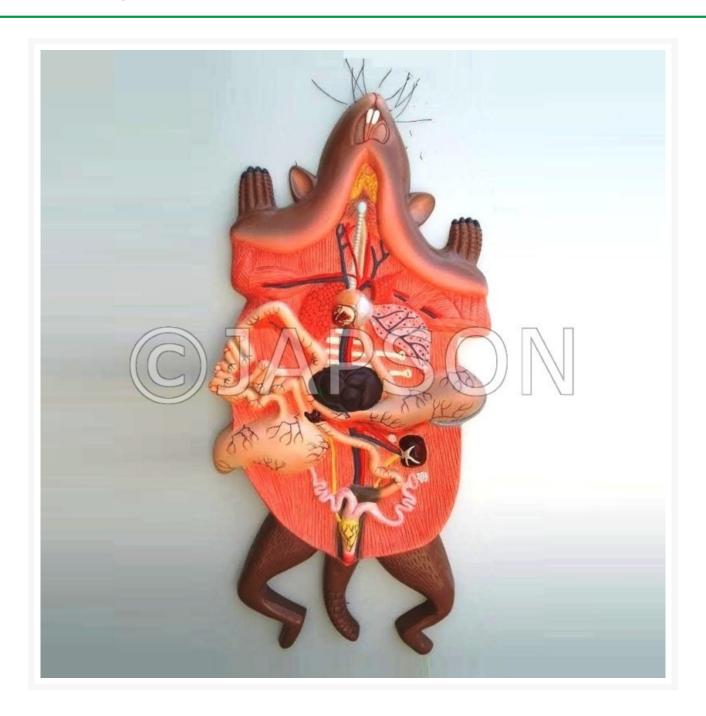

## **Description**

Showing all the general structure of a dissected rat. The model is mounted on a base with numbered Key Card.

Size: 18x9.5 inches.

-

Model, Rat Dissection

**Catalog No.** 100606