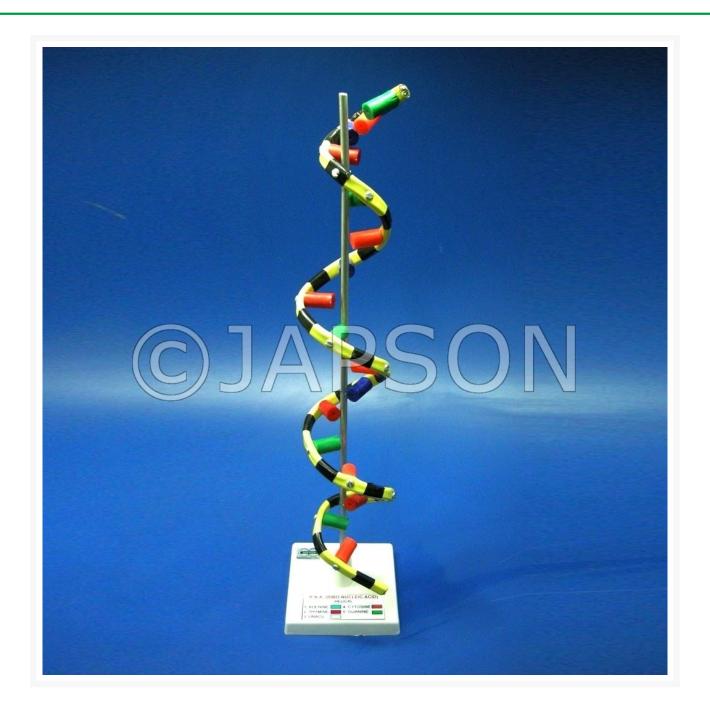

## Model, RNA, on Stand

## **Description**

Model consisting of fixed RNA segment. It is standing type with metal rod. Appropriately coloured.

\_

Model, RNA, on Stand

**Catalog No.** 100581