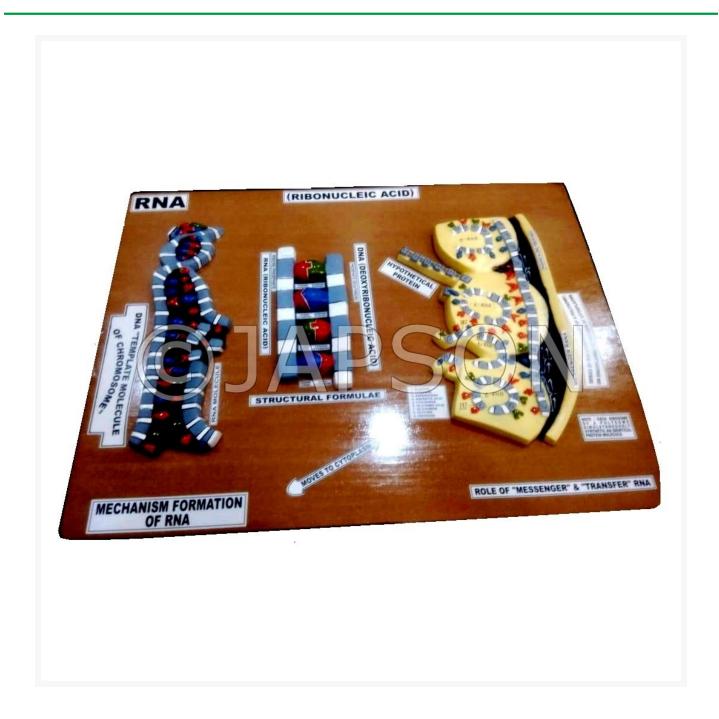

## Model, RNA, on Board

## **Description**

Showing all the major components of the human RNA. Mounted on base provided with proper marking & keycard.

Size: 24x18 inches

-

Model, RNA, on Board Catalog No. 100582