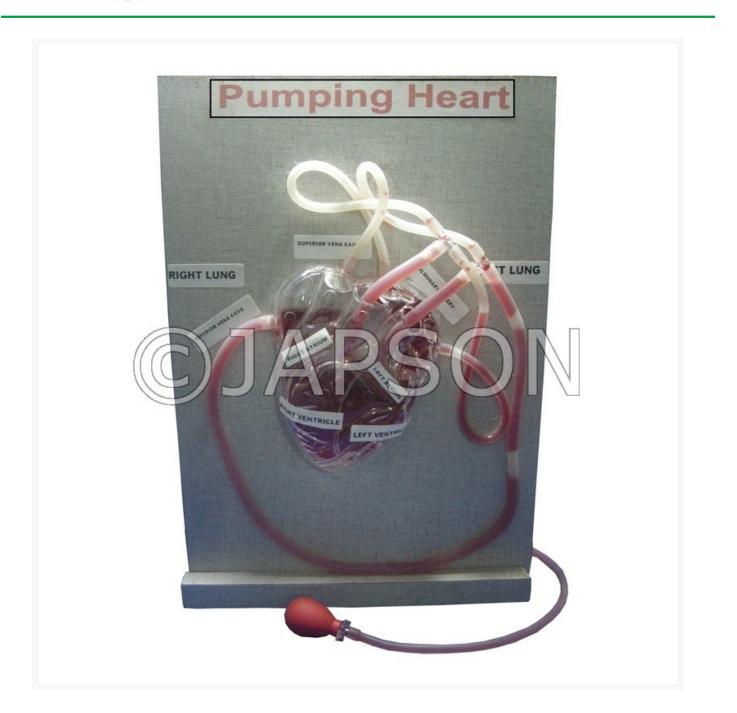

#### **Design Specifications:**

- 1. Interactive model with heart chambers, main artery, veins and lungs labeled clearly.
- 2. Made of non-toxic plastic material; with a rubber pump.
- 3. The liquid is sealed in the model.
- 4. Inclusion: Two (2) extra stopper screws and dye.
- 5. Dimensions (± 1cm): 30 cm L x 28 cm W x 13 cm D

Model, Pumping Heart

Catalog No. DEPD029