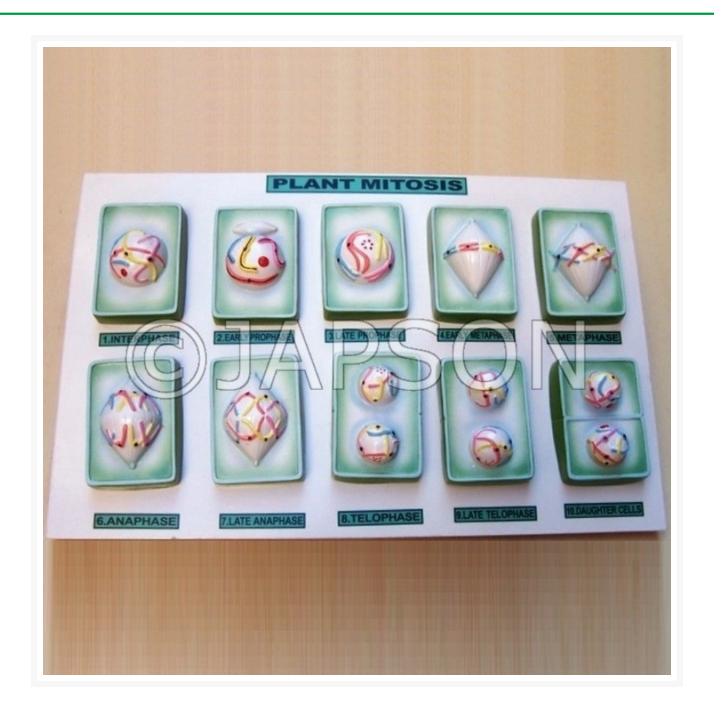

## **Product Image**

Showing mitosis stages in plant cell. This model will help clarify and provide a perfect visual comparison of these two key cell processes. This model identifies the part of the cell phases for mitosis and the changes cell undergo through the stage of mitosis.

Size : 20x18 inches.

| Particulars          | Catalog No. |
|----------------------|-------------|
| Model, Plant Mitosis | JZ01620     |

A quality product from JAPSON ideal for use in School Laboratories in developing countries of Asia, Africa and South America.