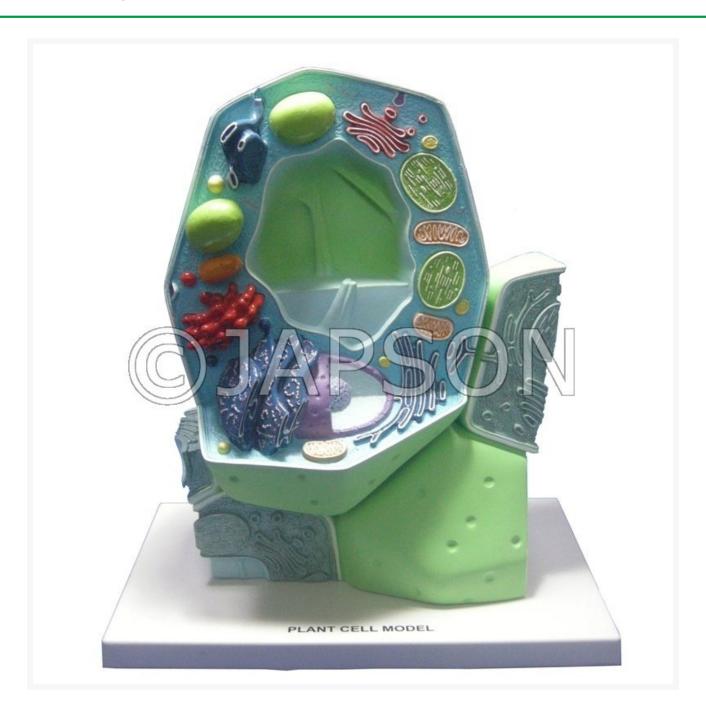

## **Product Image**

#### **Design Specifications:**

- 1. Two-piece plant cell 3D model.
- 2. Shape: Irregular
- 3. With colorful cell structures and raised-relief organelles.
- 4. Features: cell wall, cytoplasm, ribosome, Golgi apparatus, mitochondrion, chloroplast, nucleus, nucleolus, nuclear envelope, nuclear pore, peroxisome, plasmodesma, smooth endoplasmic reticulum, rough endoplasmic reticulum and vacuole.
- 5. Dimensions (min.): 200 mm L x 115 mm W x 330 mm H
- 6. Made of non-toxic, plastic material.