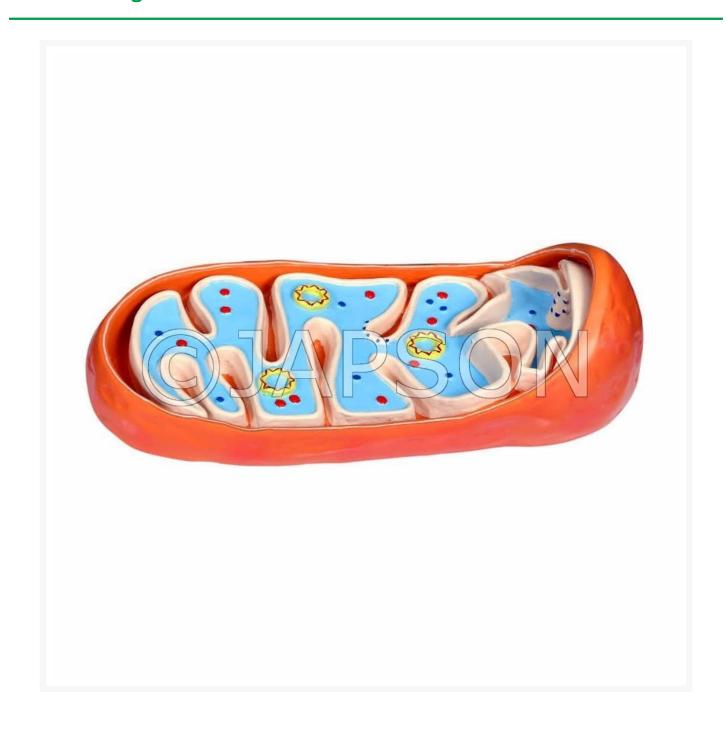

# Model, Mitochondrion

#### **Design Specifications:**

- 1. One-piece 3D model made of non-toxic plastic material.
- 2. Features: Inner membrane, outer membrane, cristae, matrix, intermembrane space, DNA, ribosome and granule.
- 3. Mounted on a stable base.
- 4. Dimensions (min.): 41 cm L x 21 cm W x 13 cm H

Model, Mitochondrion

Catalog No. DEPD011