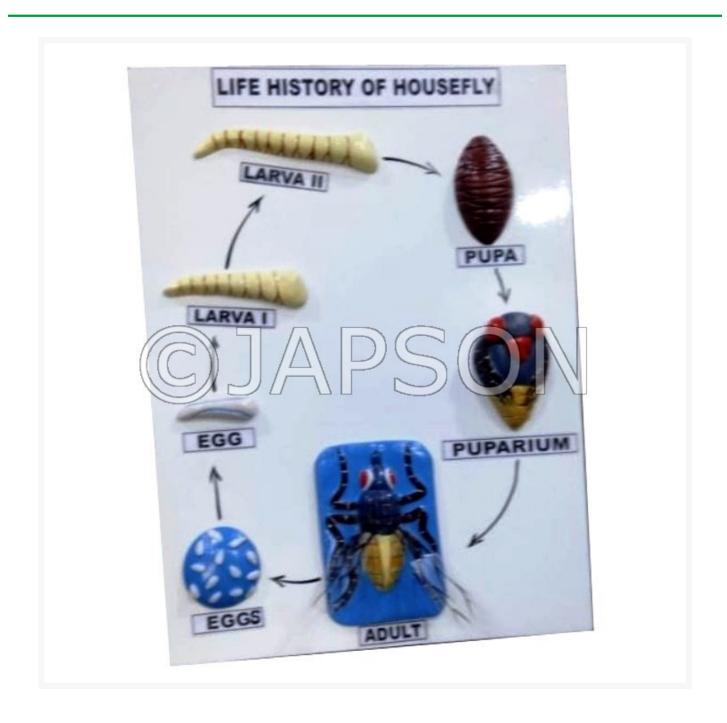

## Model, Life History of Housefly

## **Description**

This model shows complete life cycle of a housefly. Mounted on a base.

\_

Model, Life History of Housefly

**Catalog No.** 100604