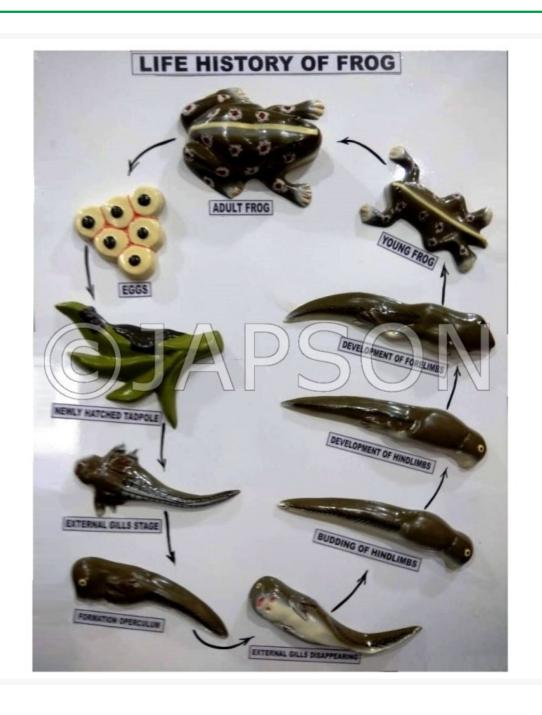

## Model, Life History of Frog

## **Description**

This model shows complete life cycle of a frog. Mounted on a base.

Model, Life History of Frog

**Catalog No.** 100601