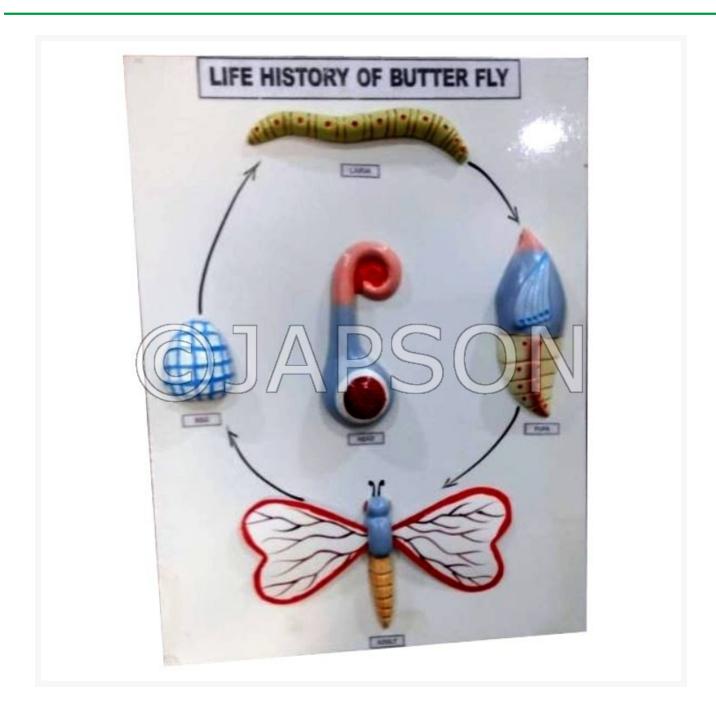

## Model, Life History of Butterfly

## **Description**

This model shows complete life cycle of a butterfly. Mounted on a base.

\_

Model, Life History of Butterfly

**Catalog No.** 100602