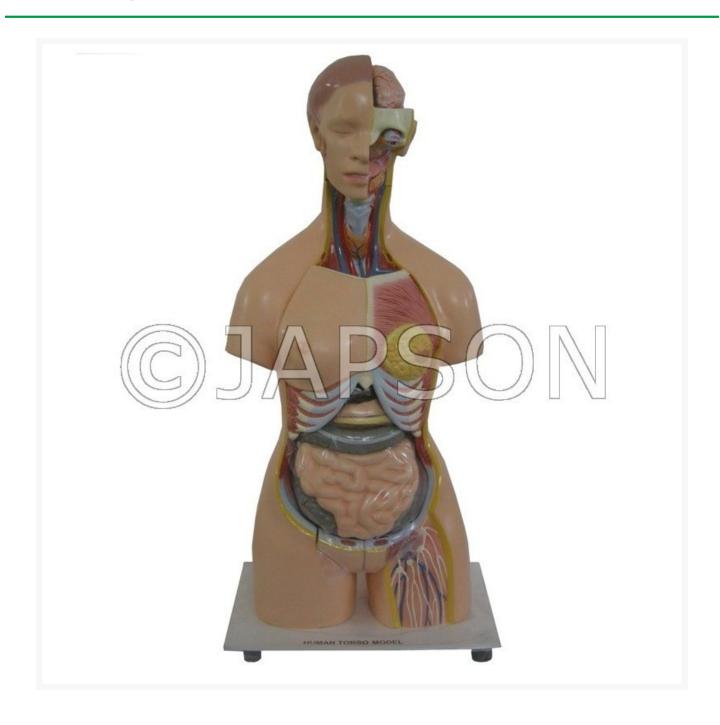

## **Product Image**

#### **Design Specifications:**

- 1. Life-size, smooth-finish, plastic material mounted on a stable base.
- 2. Detachable head;
- 3. Open back, exposed spine with 2 to 3 removable vertebra and spinal cord.
- 4. With interchangeable male and female reproductive organs.
- 5. With 28 to 32 dissectible parts that include: removable head (parts of mouth and nasopharynx exposed) with brain exposed, with arteries (1-8 parts); eye with optic nerve; female breast plate with plate rib; right and left lung (2-4 parts); 2-part heart, 2-part stomach; liver with gall bladder; intestinal tract with appendix flap (3-4 parts); kidney half, female genital organs (3 part with removable fetus), male genital organs (4 parts);
- 6. Height (min.): 85 cm.
- 7. True to life color and free from toxic materials.

Model, Human Torso

Catalog No. DEPD027