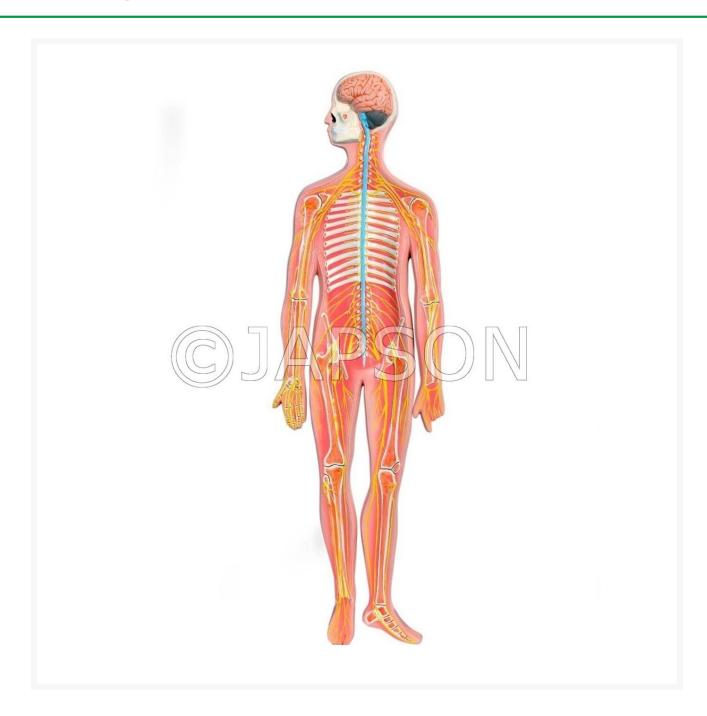

#### **Design Specifications:**

- 1. One-half life-size, colored, relief model made of non-toxic plastic material.
- 2. The model shows the structure of the nervous system (brain, cerebrum, cerebellum, spinal cord, radial nerve, ulnar nerve, median nerve, lumbar plexus, femoral nerve, sacral plexus, sciatic nerve, brachial plexus, intercostal nerve, common peroneal nerve, tibial nerve, saphenous nerve, finger nerve and toe nerve).
- 3. The pathway of the main nerves is well illustrated in relation to the skeleton.
- 4. Mounted on a stable baseboard.
- 5. Dimensions (min.): 81cm H x 30cm L x 6 cm W