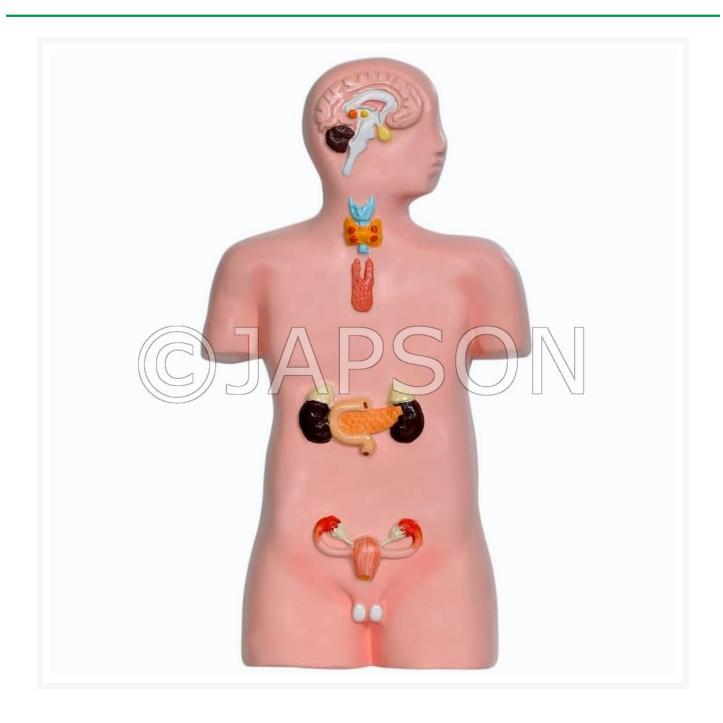

# Model, Human Endocrine System

#### **Design Specifications:**

- 1. Exhibits frontal section of the human body showing all the glands in the endocrine system.
- 2. Both male and female glands are present.
- 3. Features: Pineal, hypothalamus, pituitary, thyroid, parathyroid, thymus, adrenal cortex, kidney, pancreas, testes, ovary, and uterus.
- 4. Colorful relief model made of non-toxic plastic material.
- 5. Mounted on a stable baseboard.
- 6. Dimensions (min.): 38cm L x 24cm W x 6cm H

Model, Human Endocrine System

Catalog No. DEPD005