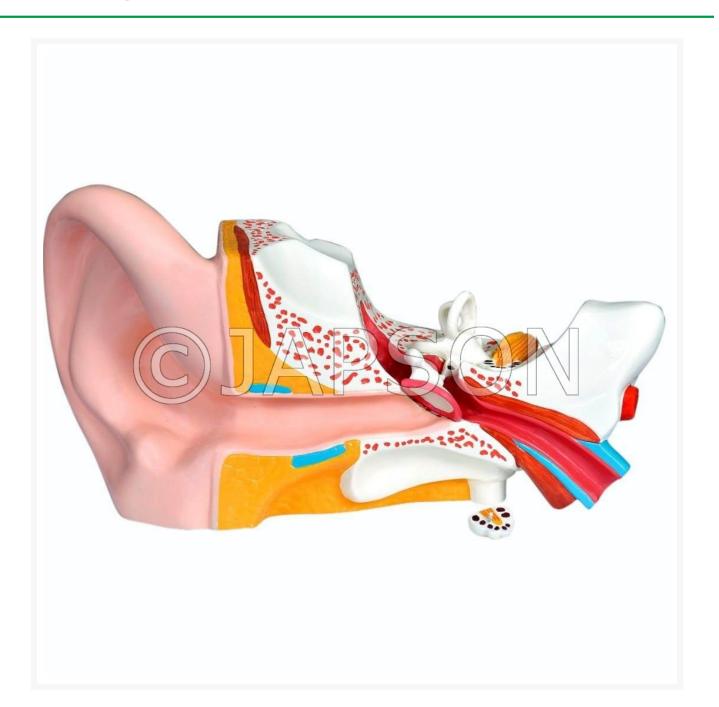

# Model, Human Ear

#### **Design Specifications:**

- 1. Dissectible into 4-6 parts.
- 2. Colorful 3D model made of plastic material.

3. Features: Outer ear, middle ear, inner ear, pinna, auditory canal, eardrum (tympanic membrane), vestibulocochlear nerve, semicircular canal, cochlea, Eustachian tube, including a removable hammer, anvil, and stirrup.

- 4. Made of non- toxic materials.
- 5. Mounted on a stable base.
- 6. Dimensions (min.): 33 cm x 23 cm x 20 cm.

Model, Human Ear