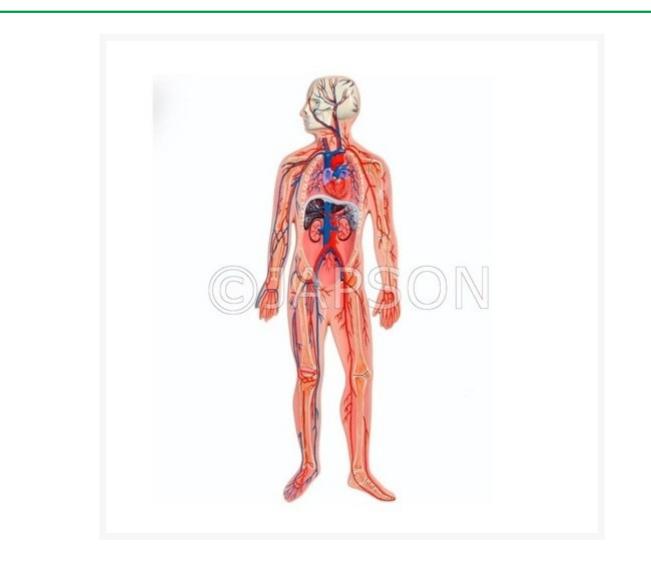

#### **Design Specifications:**

1. Life-size, colorful relief model.

2. Frontal plane is cutaway so blood circulation can be traced to the major organs and extremities.

3. Made of non-toxic plastic material.

4. With arterial system: aorta artery, brachial artery, iliac artery, renal artery, mesenteric artery, pulmonary artery, carotid artery, tibial artery, femoral artery, palmar digital artery, ulnar artery, radial artery, popliteal artery, subclavian artery.

5. With venous system: basilic vein, renal vein, iliac vein, pulmonary vein, femoral vein, popliteal vein, brachial vein, subclavian vein, palmar digital vein, tibial vein, dorsal venous arch, superior vena cava and inferior vena cava.

6. With heart, lung, liver, spleen, kidneys, partial skeleton.

- 7. Mounted on a stable baseboard.
- 8. Dimensions (min.): 80cm H x 30cm L x 6cm W

Model, Human Circulatory System

Catalog No. DEPD003