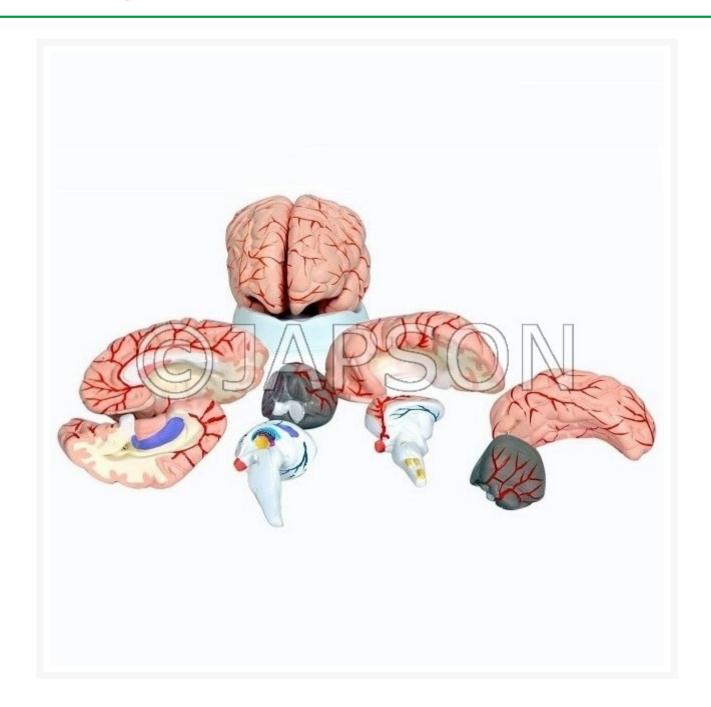

#### **Design Specifications:**

- 1. Life-size, made of non-toxic plastic material.
- 2. The model can be disassembled into 8 parts:
- a. 4 cerebrum parts (temporal, occipital lobes, frontal and parietal lobes);
- b. 2 brain stem parts (right and left);
- c. 2 cerebellum parts (right and left)
- 3. Shows Thalamus, Pituitary gland, Hypothalamus and Pons.
- 4. Color markings on the brain model illustrate arteries (red) and veins (blue), cranial nerves (yellow), along with the cortex (pink) and medulla fiber (white).
- 5. The model rests in a plastic base.
- 6. Dimension (min.): 19 cm x 15 cm x 13cm.