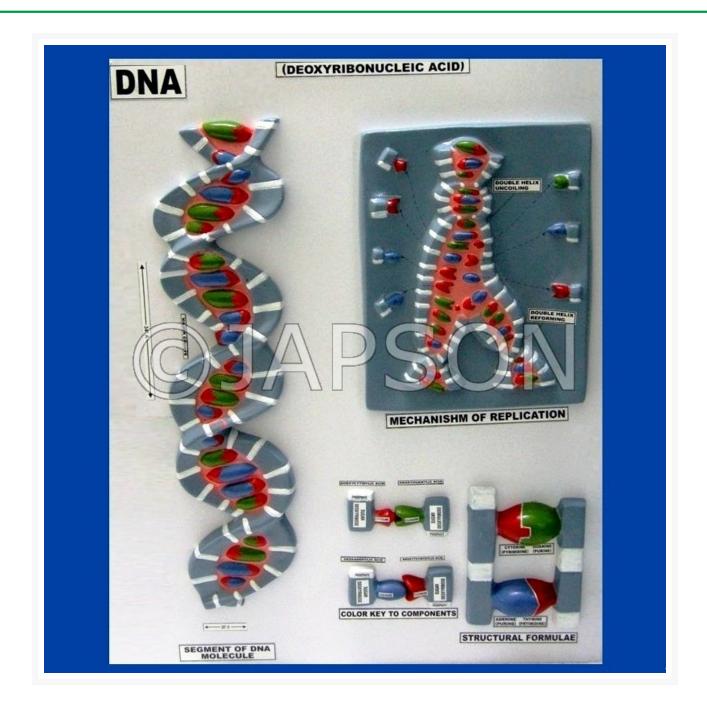

## Model, DNA Structure, on Board

## **Description**

This model shows parts of mechanism of republication, segment of DNA molecule, colour key to components and structural formulae. Appropriately coloured and numbered with key card.

Size: 24x18 inches