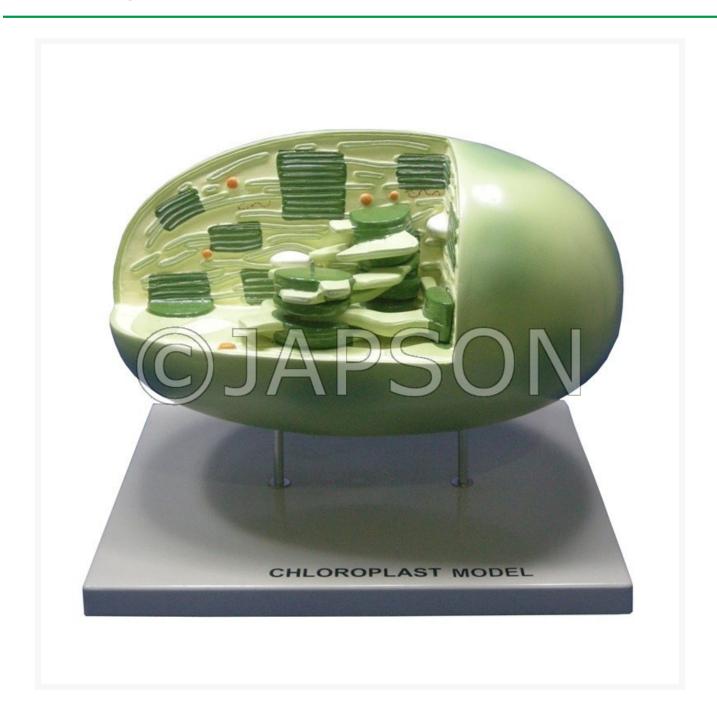

## **Product Image**

#### **Design Specifications:**

- 1. Colored, 3D model with cut-away section to reveal internal structure.
- 2. Made of non-toxic plastic material.
- 3. Features: ribosome, DNA, starch granule, outer membrane, inner membrane, stroma, thylakoid, granum, lamellae, and lumen.
- 4. Mounted on two posts stand with a stable base.
- 5. Dimensions (min.): 20 cm H x 25 cm L x 23 cm W