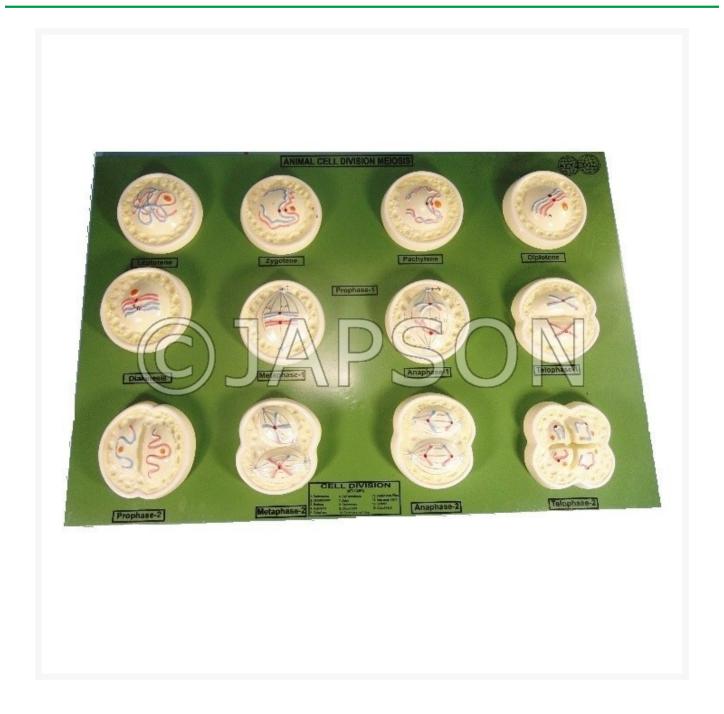

## **Model, Animal Meiosis**

## **Product Image**

## **Description**

Illuminating views of the complexities of meiosis, these twelve cell models provide an accurate look at the eight traditional stages of animal meiosis, while graphically illustrating major cell structures. Mounted on a sturdy wooden base for display. Includes detailed key card for structure identification.

Size: 20x18 inches.

-

| Particulars              | Catalog No. |
|--------------------------|-------------|
| Model, Animal<br>Meiosis | JZ01610     |

A quality product from JAPSON ideal for use in School Laboratories in developing countries of Asia, Africa and South America.