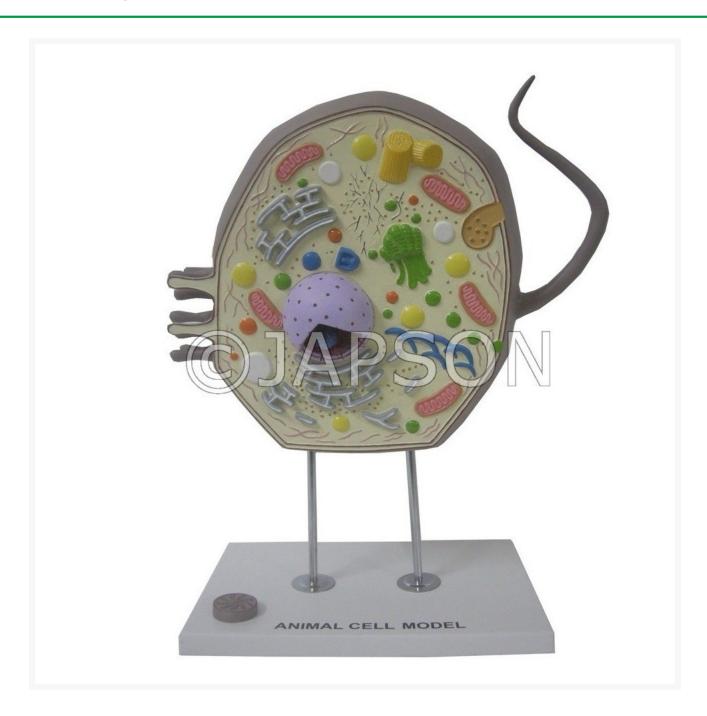

# Model, Animal Cell

## **Product Image**

#### **Design Specifications:**

- 1. Three-dimensional model with colorful cell structures and raised-relief organelles.
- 2. Features: nucleus, nucleolus, nuclear pore, nucleoplasm, nuclear envelope, smooth endoplasmic reticulum, rough endoplasmic reticulum, mitochondrion, ribosome, Golgi apparatus, centriole, lysosome, peroxisome, cytoplasm, cell membrane and chromatin
- 3. Dimensions (min.): 304 mm L x 393 mm H x 113 mm W
- 4. Made of non-toxic plastic material.
- 5. Mounted on two post stand with stable base.

Model, Animal Cell

Catalog No. DEPD016