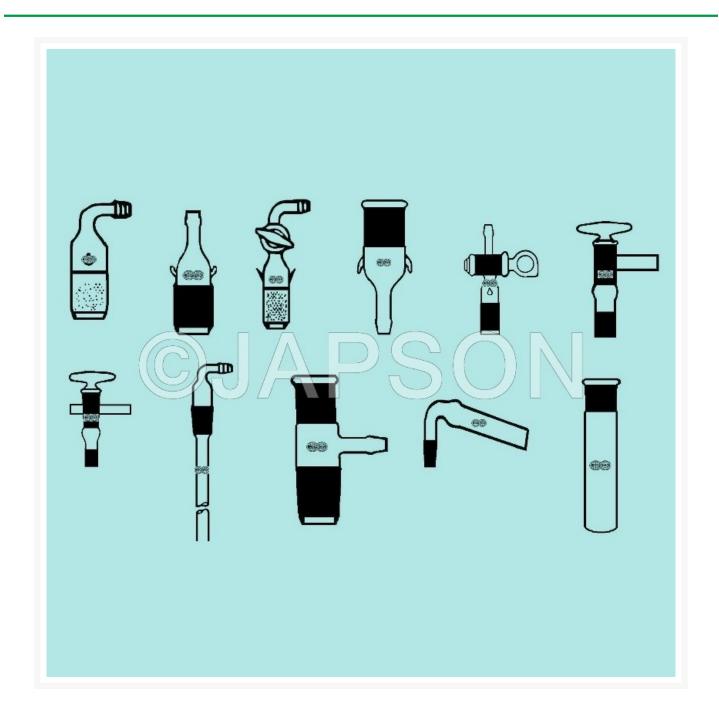

## **Product Image**

#### **Catalog No.Types**

| JG23001 | Adapters Cone to Rubber Tubing Right Angle Connection                     |
|---------|---------------------------------------------------------------------------|
| JG23002 | Adapters Cone to Rubber Tubing Straight Connection                        |
| JG23003 | Adapters with Stopcock Right Angle or Straight Connection.                |
| JG23004 | Adapters Socket to Rubber Tubing Right Angle or Straight Connection       |
| JG23005 | Stopcock Adapter Socket/Rubber Tubing Right Angle or Straight Connection. |
| JG23006 | Stopcock Adapter Socket/Cone                                              |
| JG23007 | Vacuum Control Stopcock                                                   |
| JG23008 | Vacuum Release Stopcock                                                   |
| JG23009 | Adapter Cone with Stem to Rubber Tubing Right Angle Connection            |
| JG23010 | Adapter Socket to Cone with Tee connection                                |
| JG23011 | Drying Tube                                                               |
| JG23012 | Test Tube with Socket without Stopper                                     |
| JG23013 | Stoppers Solid Penny or Flat Head                                         |