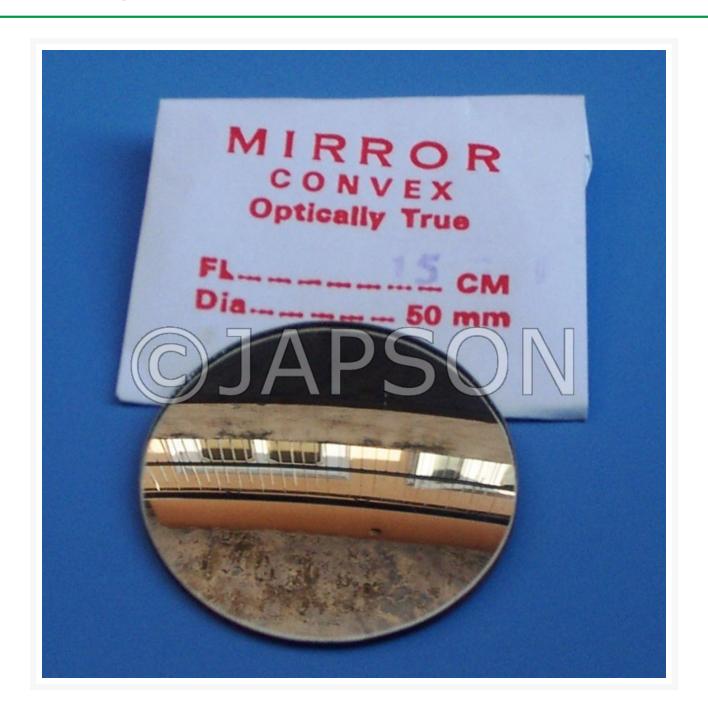

# Mirrors, Convex

## **Product Image**

#### Highly polished with long life

Having Silver coating on its back, with the protective layer of copper and additional layer of paint.

Available in Diameters of:

- 1.38mm
- 2.50mm
- 3.60mm
- 4. 75mm
- 5. 100mm

Available with Focal Length of:

- 1.50mm,
- 2.75mm
- 3. 100mm
- 4. 150mm
- 5. 200mm
- 6. 250mm
- 7. 300mm
- 8.500mm
- 9. 1000mm

Mirrors, Convex

**Catalog No.** 100187