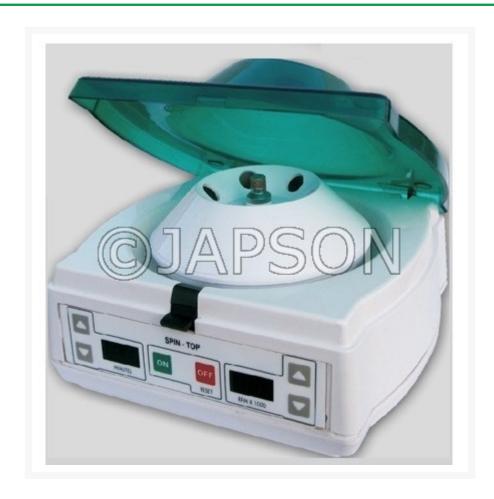

# Mini Centrifuge, 10000 R.P.M.

#### **Mini Centrifuge Digital:**

- Micro processor controlled, Micro-Centrifuge machine (Mini Centrifuge).
- Speed range from 1000 to 10000 r.p.m. in step of 1000.

## **Technical Specifications:**

- Fitted with maintenance free motor (Brushless without carbon).
- Complete body made of ABS plastic injection moulded.
- Fitted with 0-15 minute digital timer.
- Supply completed with 2 standard rotors as under:
- (i) Angle Rotor 6 micro centrifuge of 1.5ml capacity.
- (ii) Angle rotor 12 micro centrifuge tubes of 0.5ml capacity.