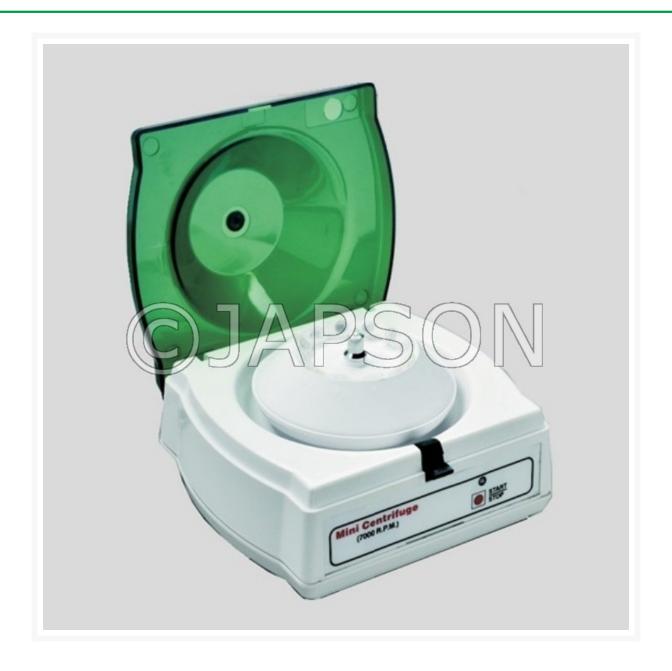

# Mini Centrifuge, 10000 R.P.M., Non-Digital

#### Mini Centrifuge:

- Micro-Centrifuge machine (Mini Centrifuge).

- Speed fixed 7000 rpm.