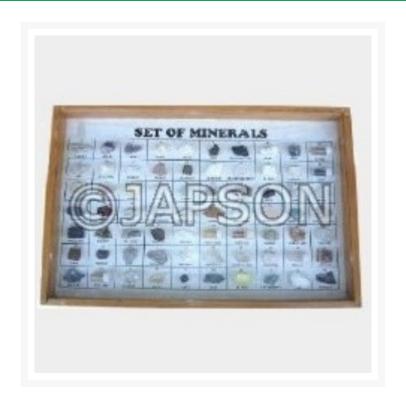

## Minerals Set, Collection of 70 Minerals

## **Product Image**

## **Description**

This Collection contains 70 Types of Minerals Specimens. The Minerals Specimens include Some of the Following Alabaster, Amethyst, Agate, Bauxite, Bartyes, Borax, Boron, Bentonite, Beryl, China Clay, Corundum, Chalcopyrite, Calcite Milky, CalciteTransparent, Dolomite, Emery, Fullers Earth, Feldspar, Fire Clay, Flourite, Galena, Garnet, Gypsum, Graphite, Hematite, Kyanite, Limonite, Muscovite, Mica Shisht, Magnetite, Magnesite, Ocher Yellow, Ochre Red, Plastic Clay, Pyrite, Pyrolusite, Pumic, Pyrophylite, Quartz Milky, Quartz Crystal, Quartz Rose, Soap Stone, Silica Sand, Sillimanite, Steatite, Stibnite,