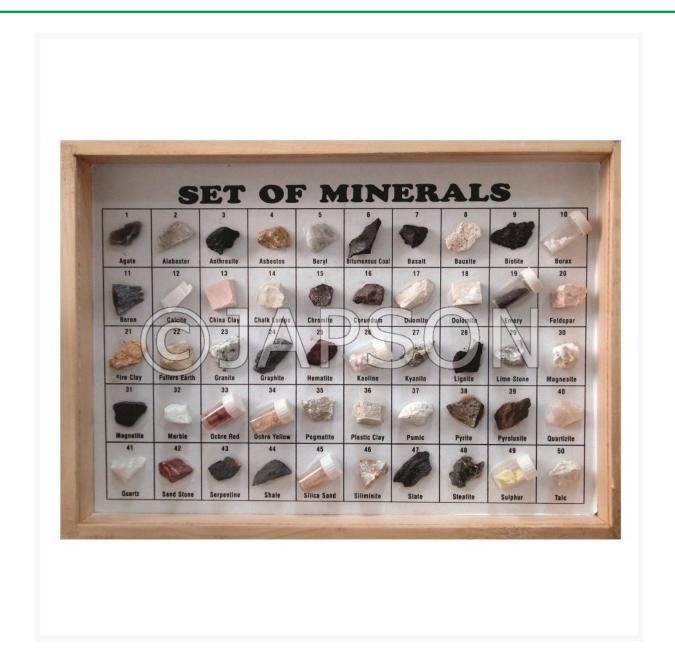

# Mineral Set, Collection of 50 Minerals

### **Description**

A mineral is a naturally occurring substance that is solid and stable at room temperature, representable by a chemical formula, usually abiogenic, and has an ordered atomic structure. This Collection contains 50 Types of Minerals Specimens. The Minerals Specimens include Some of the following Agate, Alabaster, Asbestos, Beryl, Bauxite, Biotite, Boron, Borax, Calcite, China Clay, Chromite, Corundum, Dolomite, Emery, Feldspar, Fire Clay, Fullers Earth, Graphite, Gypsum, Hematite, Jasper, Kaoline, Kyanite, Lignite, Magnesite, Magnetite, Mica, Ochre Yellow, Plastic Clay, Pumice, Pyrite, Pyrolusite, Quartz, Silica Sand, Silliminite, Soap Stone, Steatite, Sulphur & Talc etc.