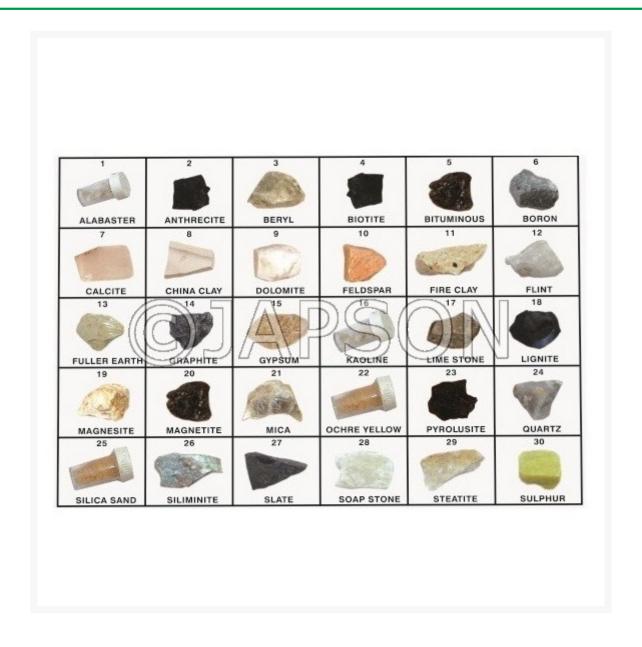

# Mineral Set, Collection of 30 Minerals

## **Description**

A mineral is a naturally occurring substance that is solid and stable at room temperature, representable by a chemical formula, usually abiogenic, and has an ordered atomic structure. This Collection contains 30 Types of Basic Minerals Specimens. The Minerals Specimens include Some of the following Alabaster, Beryl, Biotite, Boron, Calcite, China Clay, Dolomite, Feldspar, Fire Clay, Fullers Earth, Graphite, Gypsum, Kaoline, Lignite, Pumice, Magnetite, Mica, Ochre Yellow, Pyrolusite, Quartz, Silica Sand, Silliminite, Soap Stone, Steatite & Sulphur etc.