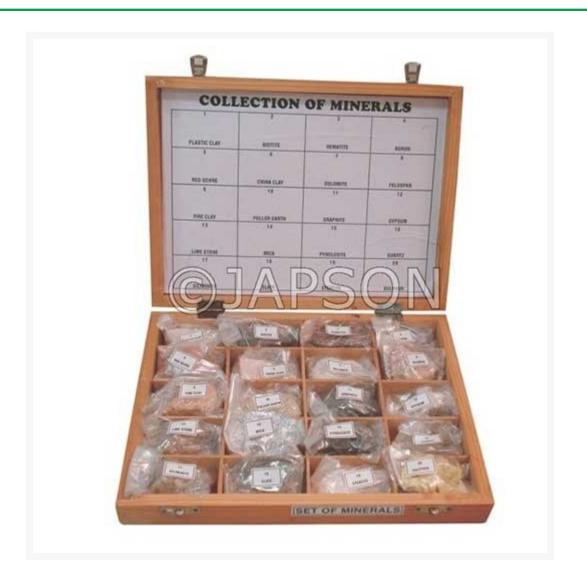

# Mineral Set, Collection of 20 Minerals

### Description

A mineral is a naturally occurring substance that is solid and stable at room temperature, representable by a chemical formula, usually abiogenic, and has an ordered atomic structure. This Collection contains 20 Types of Basic Minerals Specimens. The Minerals Specimens include Some of the following Biotite, Boron, Red Ochre, China Clay, Dolomite, Feldspar, Fire Clay, Fullers Earth, Graphite, Gypsum, Mica, Pyrolusite, Quartz, Silliminite, Steatite & Sulphur etc.

- Card Board Box, 7"x5"
- Paper Mounted Showcase, 9"x12"
- Polished Showcase, 9"x12"
- Wooden Box Polished, 9"x12"