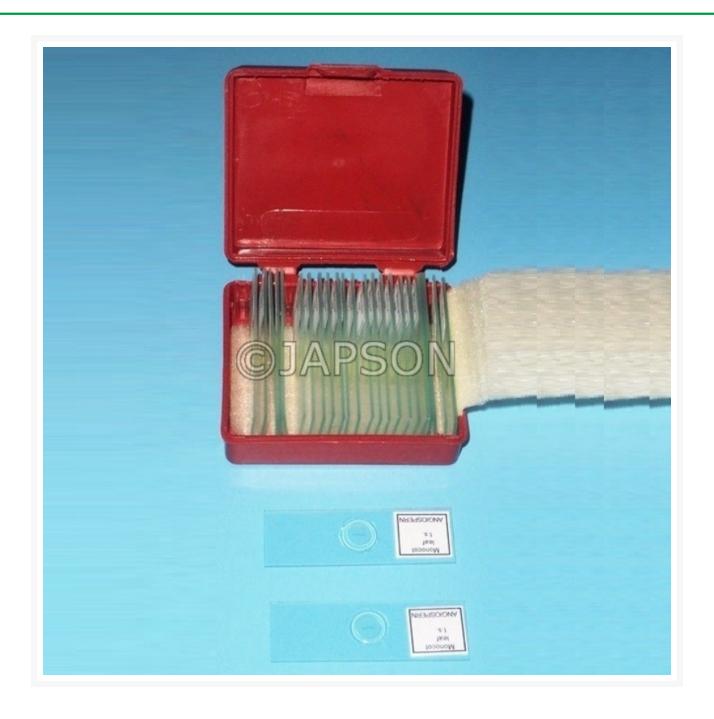

## **Product Image**

## **Description**

Prepared Slides to be used for observation with microscope in a Biology Laboratory. Comes with Plastic Slide Box.

| Particulars                                                            | Catalog No. |
|------------------------------------------------------------------------|-------------|
| Microscope Prepared Slides, Animal, 25 slides in plastic box           | JZ02190     |
| Microscope Prepared Slides, Plant, 25 slides in plastic box            | JZ02191     |
| Microscope Prepared Slides, Monocot Root with slide box, Pack of 50    | JZ02192     |
| Microscope Prepared Slides, Dicot Root with slide box, Pack of 50      | JZ02193     |
| Microscope Prepared Slides, Dicot Stem with slide box, Pack of 50      | JZ02194     |
| Microscope Prepared Slides, Monocot Stem with slide box, Pack of 50    | JZ02195     |
| Microscope Prepared Slides, Liver Fluke with slide box, Pack of 50     | JZ02196     |
| Microscope Prepared Slides, Cheek Cell with slide box, Pack of 50      | JZ02197     |
| Microscope Prepared Slides, Paramecium with slide box, Pack of 50      | JZ02198     |
| Microscope Prepared Slides, Hydra with slide box, Pack of 50           | JZ02199     |
| Microscope Prepared Slides, Malaria with slide box, Pack of 50         | JZ02200     |
| Microscope Prepared Slides, Red Blood Cells with slide box, Pack of 50 | JZ02201     |
| Microscope Prepared Slides, Stomata with slide box, Pack of 50         | JZ02202     |