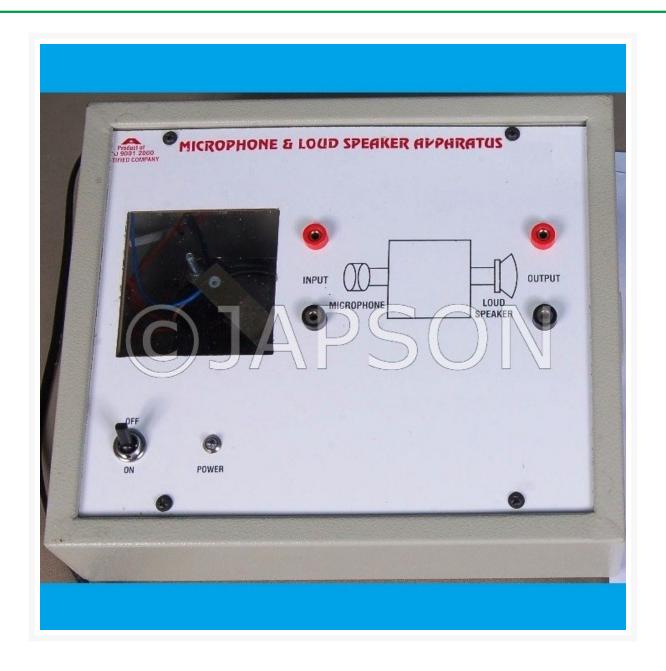

# Microphone & Loud Speaker Trainer Characteristics

## **Description**

Microphone & Loud speaker Trainer Characteristics of a microphone & Loudspeaker system regarding frequency response

Feature: Power supply of 9V, dB meter, Loudspeaker & microphone.