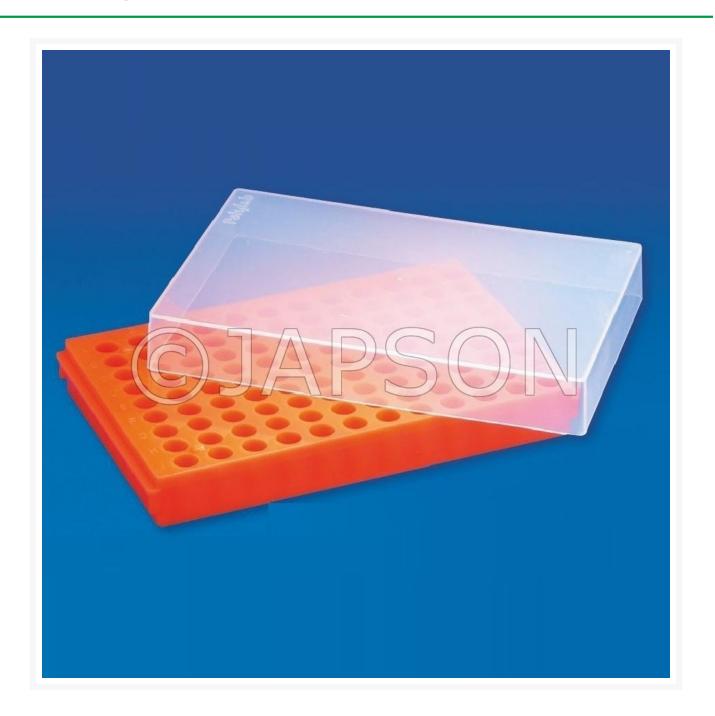

## **Product Image**

#### Material : PP

Micro tip boxes molded in high quality polypropylene can be autoclavable. The unique feature of these tip boxes is the robust hinge design which prevents the top from being easily disengaged from the bottom of the box and consistent wall thickness for repetitive use in single and multi channel pipette. Transparent top cover provides excellent view of the micro tips inside the box.

| Catalog No. | Particulars                |
|-------------|----------------------------|
| 101445-A    | For 96 Tips of 2-10µl      |
| 101445-B    | For 96 Tips of 2-20µl      |
| 101445-C    | For 100 Tips of 200-1000µl |