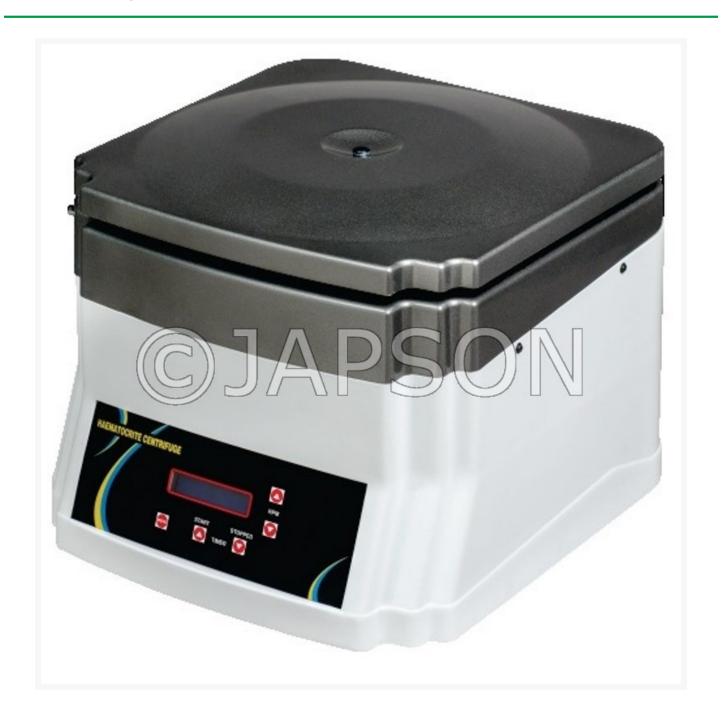

Address: JAMBU PERSHAD & SONS 6275/22 Nicholson Road, Ambala Cantt, Haryana, INDIA Pin: 133001 **Email:** sales@japson.com japsonambala@yahoo.com **Website:** www.japson.com **Phone:** +91-171-4006897

# Micro Centrifuge, 13000 R.P.M.

## **Product Image**



### Description

Model : T-13

#### **Specifications:**

- High speed Micro Centrifuge Max. R.P.M. 13000.
- Heavy duty plastic injection moulded body.
- Stainless Steel protection bowl.
- Fitted with well balance universal motor having long life with high grade carbons.
- 2 lines of 16 character LCD display of r.p.m., r.c.f, set time and run time.
- Digital timer which can be set from 0-99 minutes in interval of 1 minute.
- Programmable Speed Regulator from 1000 to 13000 in variation of 100 rpm.
- Last test parameter recall and displays automatically on LCD.

#### Supplied completed with following accessories:

- Rotor Head to accommodate 24 eppendorf/Micro Centrifuge Tubes with cover of 1.5ml /2ml (24 x 1.5/2ml).

- Reduction adopters for 0.2/0.5ml eppendorf (Micro Centrifuge Tubes).

-