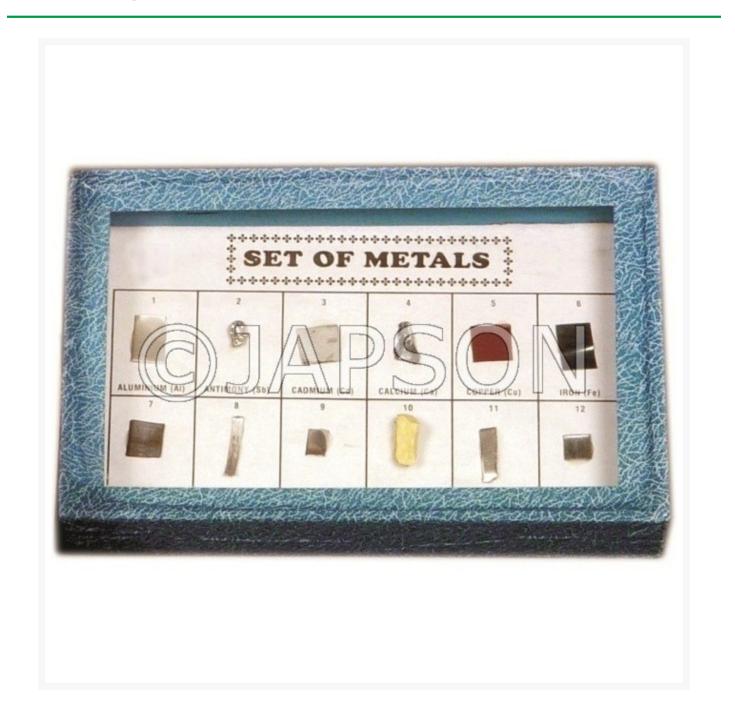

# Metal Set, Collection of 12 Metals

### Description

Metals are opaque, lustrous elements that are good conductors of heat and electricity. Most metals are malleable and ductile and are, in general, denser than the other elemental substances. This Collection contains 12 Types of Basic Metals Specimens. The Metal Specimens include Some of the following Aluminium (Al), Antimony (Sb), Cadmium (Cd), Calcium (Ca), Copper (Cu), Iron (Fe), Lead (Pb), Magnesium (Mg), Nickel (Ni), Sulphur (S), Tin (Sn) & Zinc(Zn) etc.