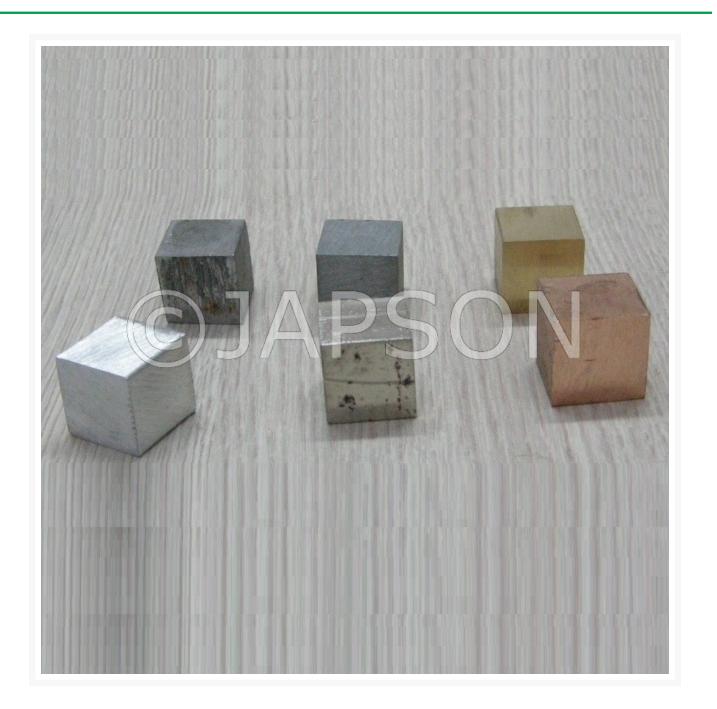

## **Product Image**

## Description

Metal Cubes – a set of metal cubes including copper, brass, aluminium, mild steel, stainless steel and bronze cubes.

Ideal for experiments to demonstrate magnetic properties and classifications of different metals