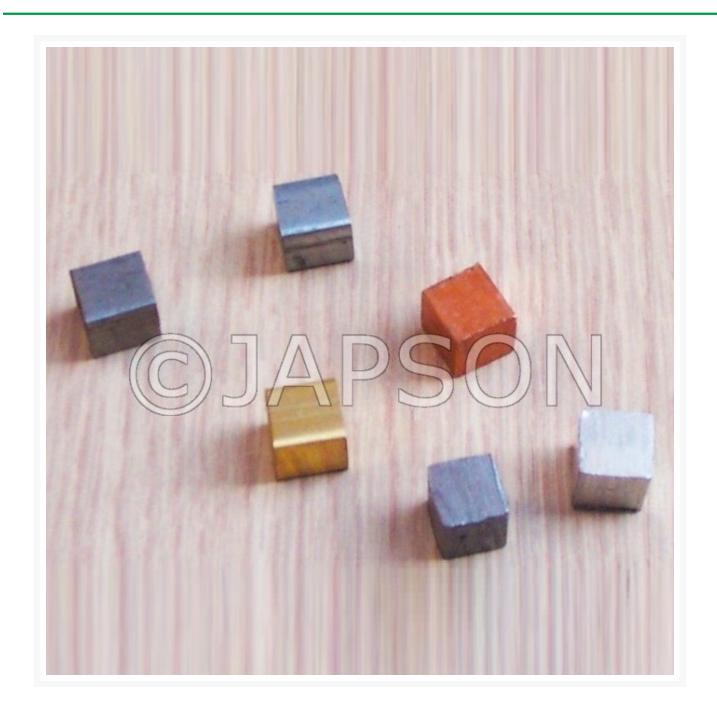

## **Product Image**

## **Description**

These metal cubes are intended for specific gravity measurements. Set of six different metals. They consist of one piece each of aluminum, copper, zinc, iron and lead cubes. Custom made sizes and materials also available including non metal materials like wood, plastic, etc Also available with hook.