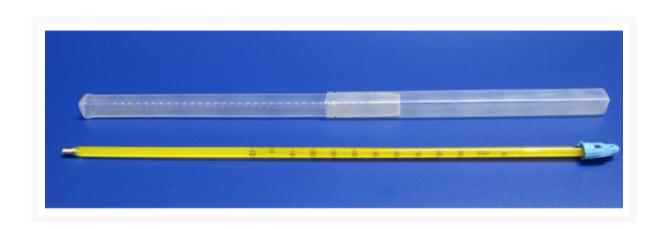

# **Mercury Fahrenheit Thermometer**

## Description

A high-quality thermometer designed to withstand extreme cold and high temperatures. It features a clear scale with a continuous mercury column for accurate temperature readings in Fahrenheit (°F).

#### Catalog No. Particular

103536 Mercury Fahrenheit Thermometer