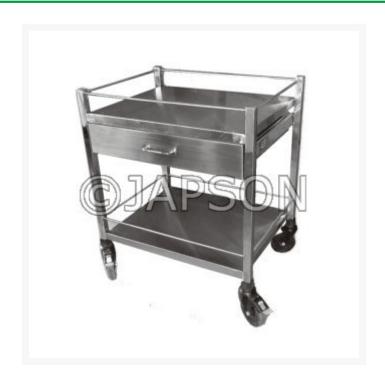

## **Medicine Trolley**

## **Product Image**

## **Description**

Model 148

Stainless steel Framework.

SS shelves, SS railing & SS drawer.

4 x 100 castors, 2 with brakes.

Size: 60L x 50W x 82H cm.

Medicine Trolley

**Catalog No.** 100490