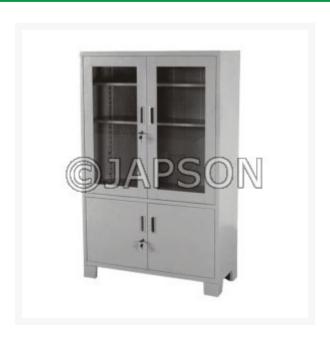

# **Medicine Cabinet**

#### Model 143

- Painted CRCA sheet structure.
- Two glass doors & two removable glass selves.
- Bottom cabinet with key locking facility. Size:180Hx75Wx45D cm.

Medicine Cabinet

**Catalog No.** 100485