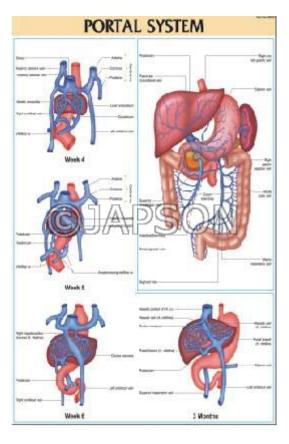

#### E. Charts, CPR Child

F. Charts, Blood Circulatory System

G. Charts, Oral Cavity

H. Charts, Small Intestine

I. Charts, Feeding Schedule of

**Preterm Infants** 

J. Charts, Placenta Membranes

K. Charts, Portal System