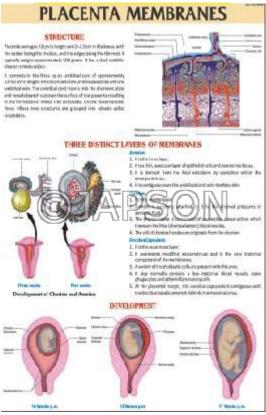

#### E. Charts, CPR Child

F. Charts, Blood Circulatory System

G. Charts, Oral Cavity

H. Charts, Small Intestine

I. Charts, Feeding Schedule of

**Preterm Infants** 

J. Charts, Placenta Membranes

K. Charts, Portal System