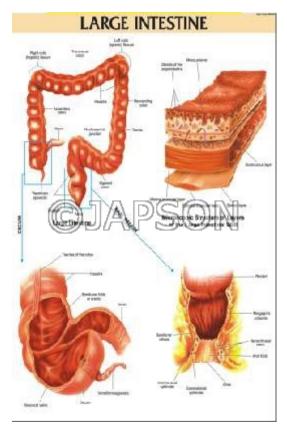

### A. Charts, Larynx

B. Charts, Trachea

C. Charts, Large Intestine

D. Charts, The Eye: Anterior & Posterior Chambers