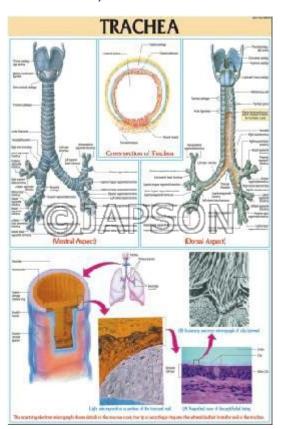

### A. Charts, Larynx

B. Charts, Trachea

C. Charts, Large Intestine

D. Charts, The Eye: Anterior & Posterior Chambers