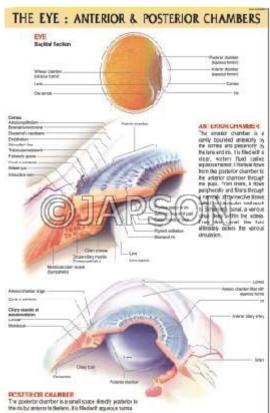

### A. Charts, Larynx

B. Charts, Trachea

C. Charts, Large Intestine

D. Charts, The Eye: Anterior & Posterior Chambers