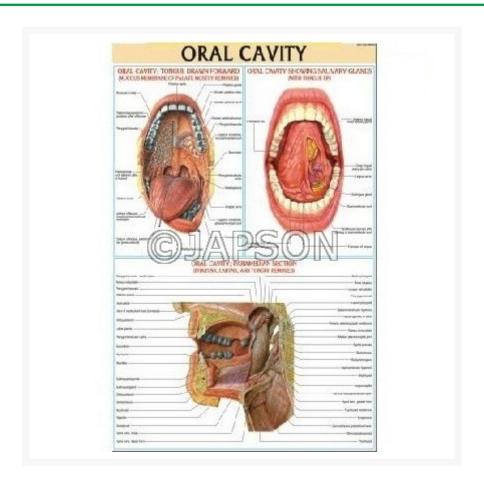

#### E. Charts, CPR Child

F. Charts, Blood Circulatory System

G. Charts, Oral Cavity

H. Charts, Small Intestine

I. Charts, Feeding Schedule of

**Preterm Infants** 

J. Charts, Placenta Membranes

K. Charts, Portal System