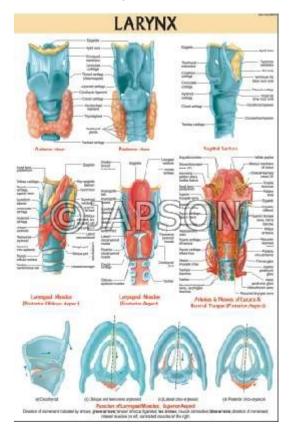

### A. Charts, Larynx

B. Charts, Trachea

C. Charts, Large Intestine

D. Charts, The Eye: Anterior & Posterior Chambers