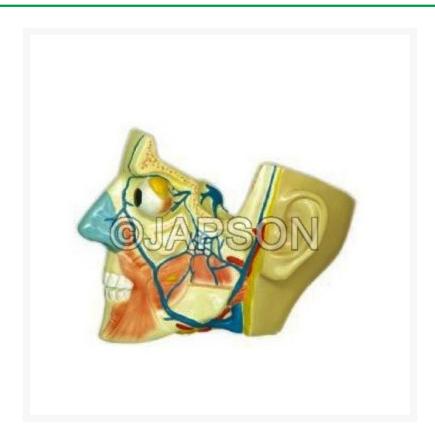

# **Media Section Of The Head**

### Description

This model shows all relevant structures in great details. Size(cm): 19x18x6