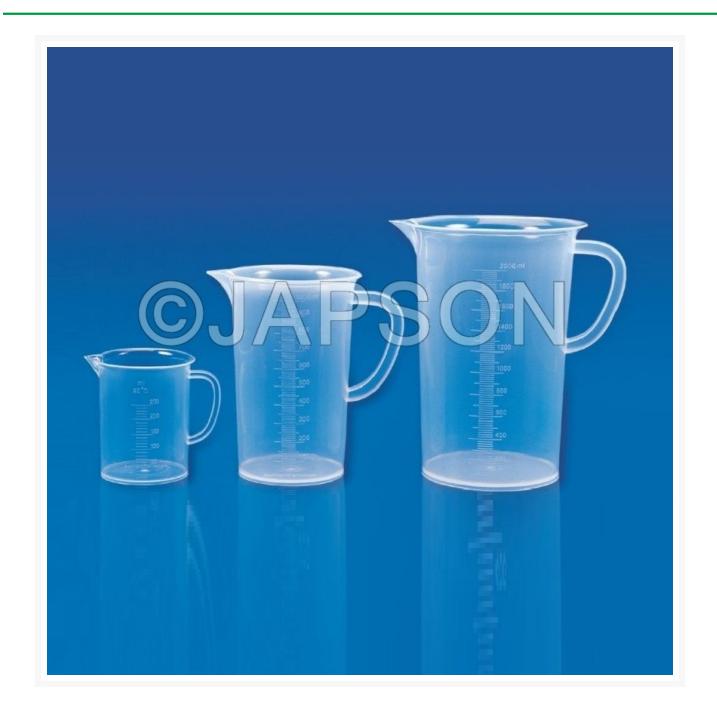

# Measuring Jug, Plastic

### Material: Polypropylene

These handy jugs moulded in polypropylene are clear autoclable and have good chemical resistance. These jugs are porvided with a handle for easy and convenient lifiting and have raised graduation for easy reading.

| Catalog No. | Capacity (ml) |
|-------------|---------------|
| JW10601     | 250           |
| JW10602     | 500           |
| JW10603     | 1000          |
| JW10604     | 2000          |