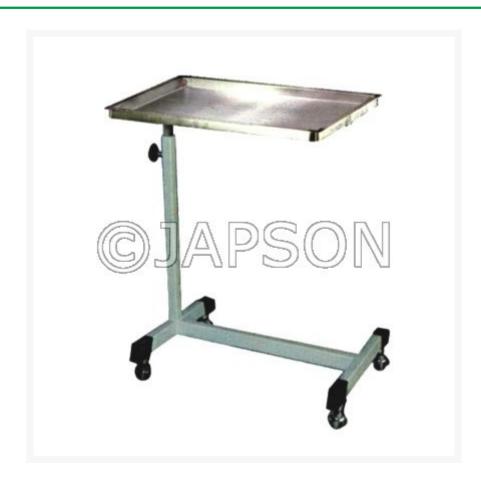

# **Mayo Trolley**

## **Product Image**

#### Model 153

- Mild steel powder coated frame work.
- 4 x 50 mm castors.
- Manually adjustable height.
- Height adjustable 750 to 1250mm.

Mayo Trolley

**Catalog No.** 100494