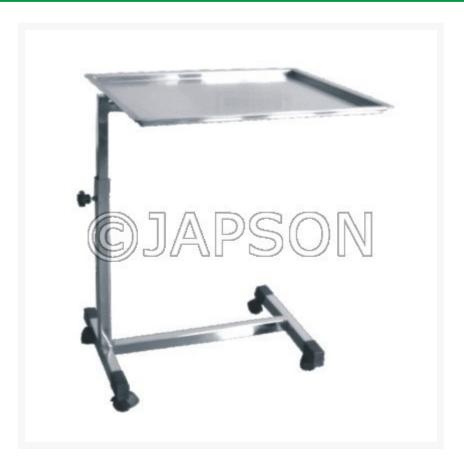

## Mayo Trolley, Stainless Steel

## **Product Image**

## Description

Model 154

- I SS frame work, Removable SS tray.
- 4 x 50 mm castors.
- Manually adjustable height.
- Height adjustable 750 to 1250mm.

Mayo Trolley, Stainless Steel