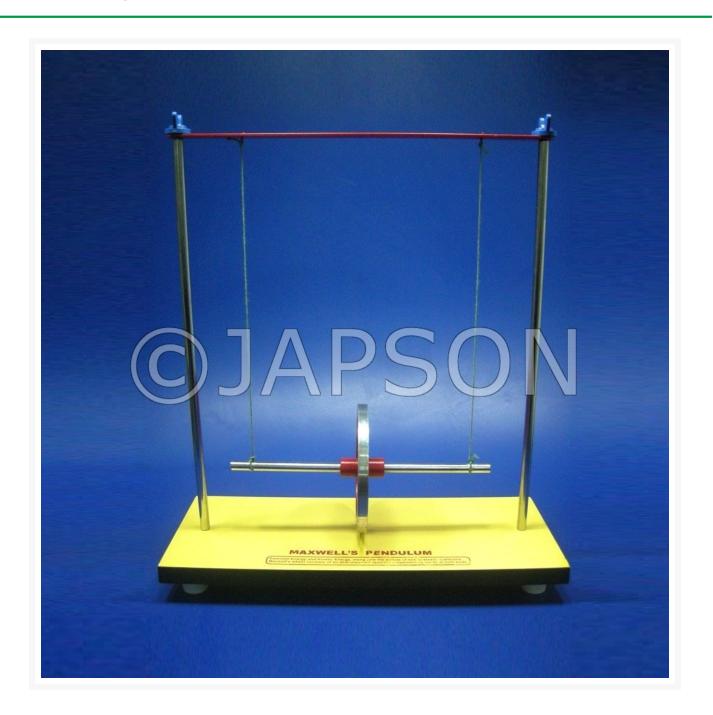

## **Maxwell Wheel**

## Description

The validity of the law of conservation of energy is demonstrated using the Maxwell disk by converting potential into kinetic energy (Translation and rotational energy).

Maxwell Wheel Catalog No. 100388