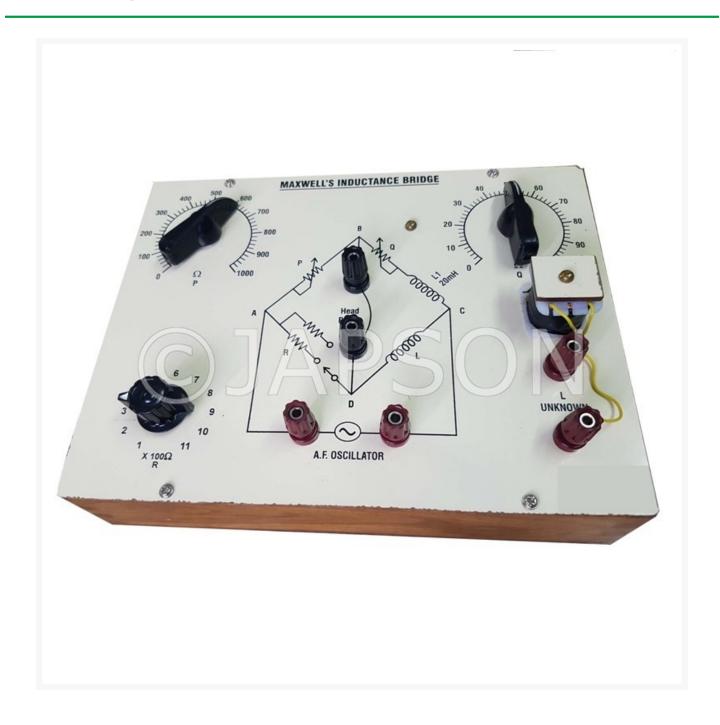

## Maxwell's Inductance Bridge

## **Product Image**

## **Description**

Maxwell's Inductance Bridge

**Catalog No.** 101073