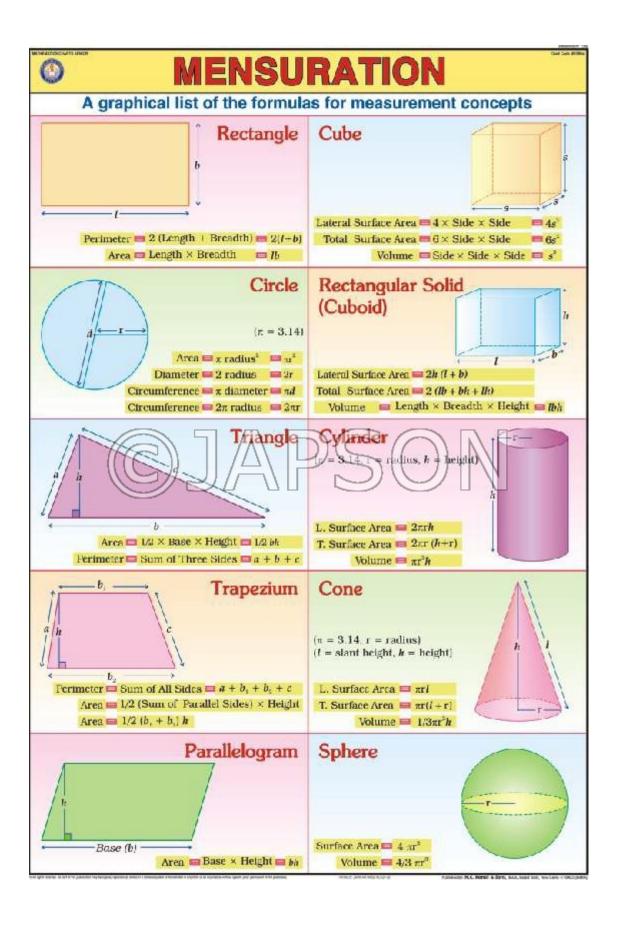

BU PERSHAD & SONS

6275/22 Nicholson Road, Ambala Cantt, Haryana, INDIA

Pin: 133001

Email:

sales@japson.com japsonambala@yahoo.com Website:

www.japson.com

Phone:

+91-171-4006897

# Mathematics (Senior) Charts, School Education

## **Product Image**



# **Description**

Standard Size: 70x100cms, Set of 5 Charts

Language: English

Synthetic Charts with Plastic Rollers. These Charts have technically accurate and detailed description in vivid colours.

**Note:** Based on minimum order quantity conditions, Charts can be customized to your requirements in terms of CONTENT, LANGUAGE, SIZE, etc. Please write back to us for discussion.

#### A. Charts, Algebraic Identities



B. Charts, Shaped And Figures



C. Charts, Mathematical Symbol

D. Charts, Graph





#### E. Charts, Mensuration



## **Disclaimer**

The Products details given on this page are indicative in nature and JAPSON reserves the right to change them without prior notice. Buyer is also requested to re-check the specifications and other features of product at the time of order as product development is a continuous process and minor modifications may be made to design based on latest availability, process and design.