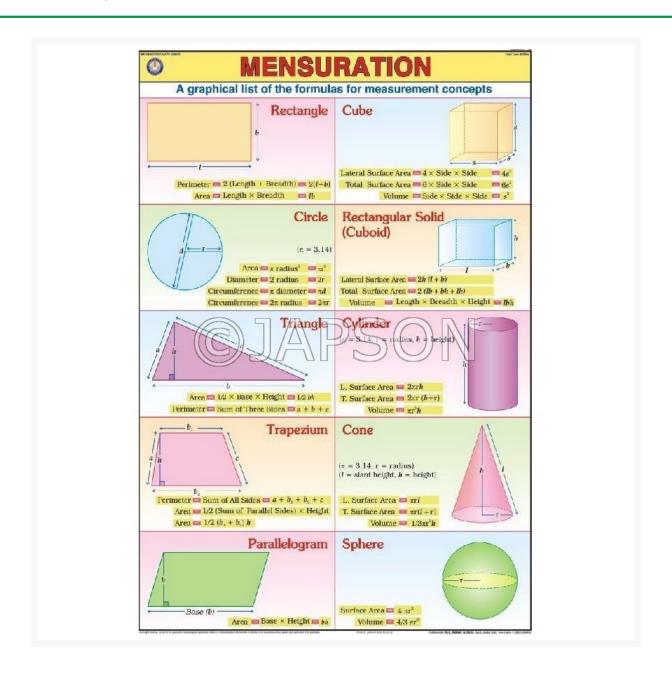

Address: JAMBU PERSHAD & SONS

6275/22 Nicholson Road, Ambala Cantt, Haryana, INDIA

Pin: 133001

Email:

sales@japson.com japsonambala@yahoo.com Website:

www.japson.com

Phone:

+91-171-4006897

# Mathematics (Senior) Charts, School Education

## **Product Image**



# **Description**

Standard Size: 70x100cms, Set of 5 Charts

Language: English

Synthetic Charts with Plastic Rollers. These Charts have technically accurate and detailed description in vivid colours.

**Note:** Based on minimum order quantity conditions, Charts can be customized to your requirements in terms of CONTENT, LANGUAGE, SIZE, etc. Please write back to us for discussion.

#### A. Charts, Algebraic Identities



B. Charts, Shaped And Figures



C. Charts, Mathematical Symbol

D. Charts, Graph





#### E. Charts, Mensuration



## **Disclaimer**

The Products details given on this page are indicative in nature and JAPSON reserves the right to change them without prior notice. Buyer is also requested to re-check the specifications and other features of product at the time of ord