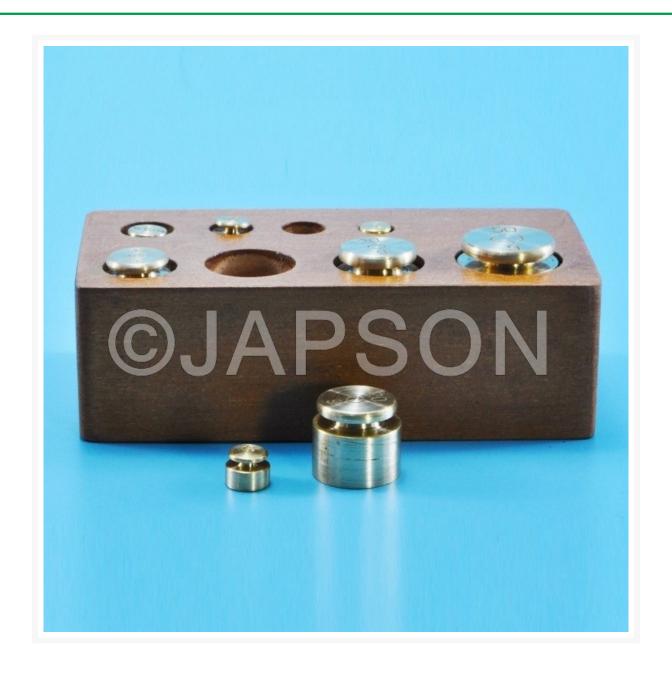

## Masses set (Weights), Knobbed, Brass

## **Description**

Precision masses (weights) made of polished brass in knobbed design. In wooden block.

| Catalog<br>No. | Capacity( in gm)                                                                           |
|----------------|--------------------------------------------------------------------------------------------|
| JW76901        | Capacity 100g (1x50g, 1x20g, 2x10g,1x5g, 2x2g,1x1g)                                        |
| JW76902        | Capacity 200g (1x100g, 1x50g, 1x20g, 2x10g,1x5g, 2x2g,1x1g)                                |
| JW76903        | Capacity 500g (1x200g, 2x100g, 1x50g, 1x20g, 2x10g,1x5g, 2x2g,1x1g)                        |
| JW76904        | Capacity 1000g<br>(1x500g,1x200g,2x100g,1x50g,1x20g,<br>2x10g,1x5g, 2x2g,1x1g)             |
| JW76905        | Capacity 2000g<br>(1x1000g,1x500g,1x200g,<br>2x100g,1x50g,1x20g, 2x10g,1x5g,<br>2x2g,1x1g) |