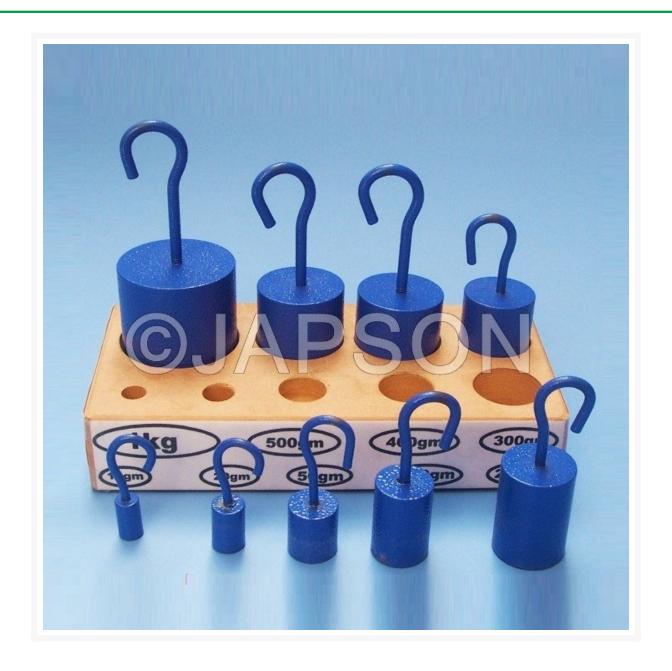

## **Product Image**

## **Description**

Complete set of painted hooked masses (weights) made of Steel for general purpose weighing. In wooden block.

| Catalog No. | Capacity( in gm)                                                         |
|-------------|--------------------------------------------------------------------------|
| JW77201     | Capacity 100g (1x50g, 2x20g,1x10g)                                       |
| JW77202     | Capacity 200g (1x100g, 1x50g, 2x20g, 1x10g)                              |
| JW77203     | Capacity 500g (1x200g, 2x100g, 1x50g, 2x20g, 1x10g)                      |
| JW77204     | Capacity 1000g (1x500g,1x200g, 2x100g,1x50g, 2x20g, 1x10g)               |
| JW77205     | Capacity 2000g<br>(1x1000g,1x500g,1x200g,<br>2x100g,1x50g, 2x20g, 1x10g) |