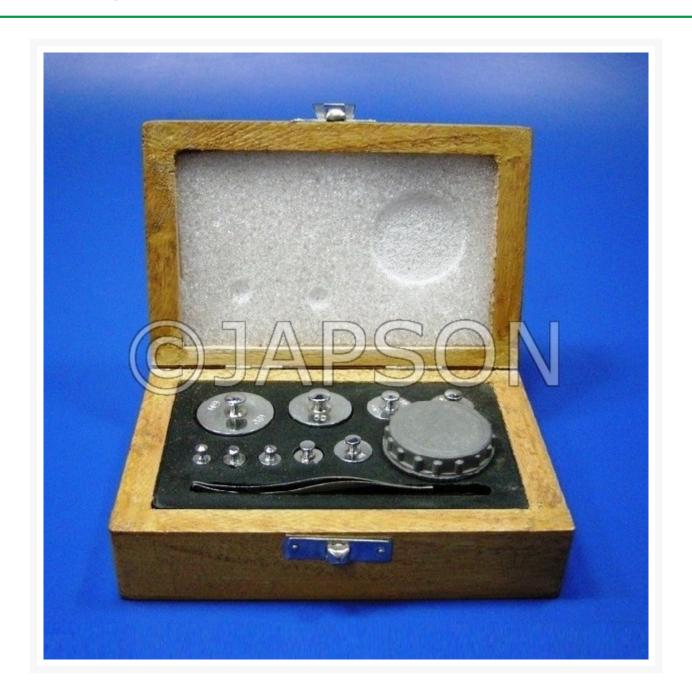

## **Product Image**

#### Material:- Polished brass

Precision polished brass masses (weights) in wooden case with hinged lid. It includes small plastic box which holds metal fractions. Complete with chrome plated brass forceps to lift masses. Each set consists of masses in 1-2-2-5 system in the standard range.

| Catalog No. | Capacity (in gm) |
|-------------|------------------|
| 101096 (A)  | 1 mg to 100 g    |
| 101096 (B)  | 1 mg to 200 g    |
| 101096 (C)  | 1 mg to 500 g    |
| 101096 (D)  | 1 mg to 1000 g   |
|             |                  |