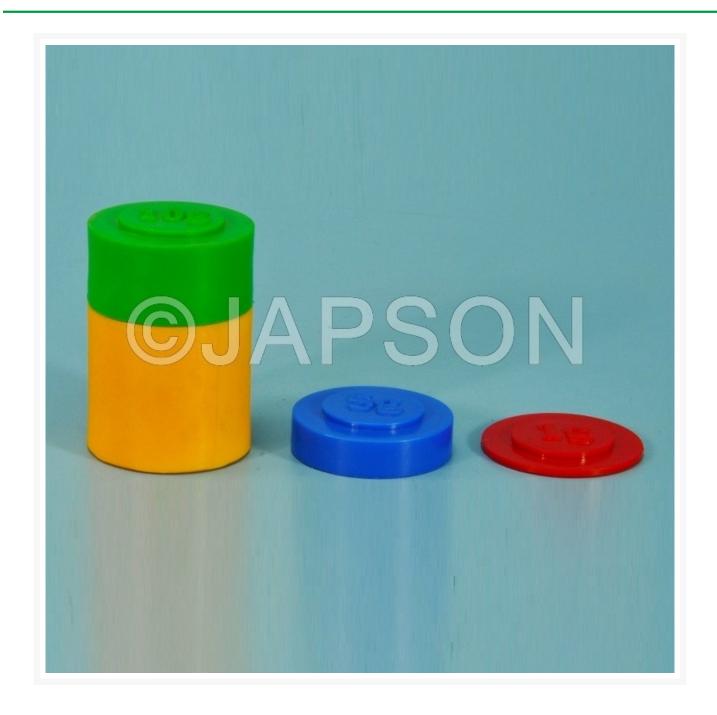

## **Product Image**

## **Description**

Masses (weights) made of plastic. Masses available are:

| Catalog No. | Weight (grams) |
|-------------|----------------|
| JW78101     | 1              |
| JW78102     | 5              |
| JW78103     | 10             |
| JW78104     | 20             |